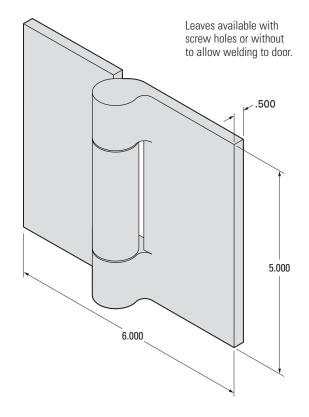

#### **#5 Heavy Duty Prison Hinge**

Application and Features

- Use with prison type grille and plate doors surface mount.
- Barrel and leaves fabricated from cold rolled steel welded assembly.
- Steel pin welded in-place.
- Anti-friction bearings.
- Standard finish USP primed for paint.
- Security fasteners standard.
- Leaves available with screw holes or without to allow welding to door.