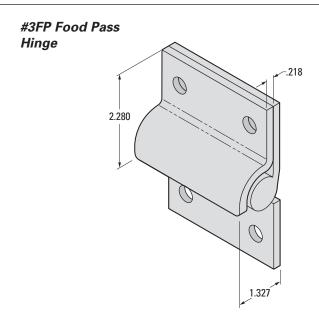

#### #3FP Food Pass Hinge

Application and Features

- Use with cell door food pass shutters. Stop added to the #3 hinge limits shutter opening rotation to 90° to form a shelf.
- Features same as #3 hinge.