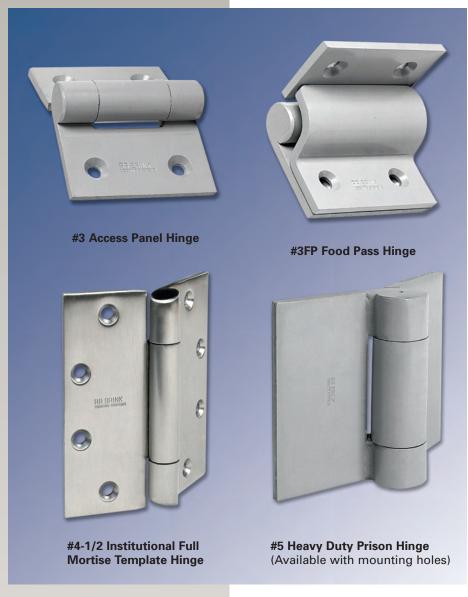

#### **#3 Access Panel Hinge**

Application and Features

- Use with electrical and mechanical system access panels or other small doors.
- Fabricated from cold rolled steel.
- Pin welded in-place.
- Security fasteners included.
- Finish primed for paint.

#### #3FP Food Pass Hinge

Application and Features

- Use with cell door food pass shutters. Stop added to the #3 hinge limits shutter opening rotation to 90° to form a shelf.
- Features same as #3 hinge.

### #41/2 Institutional Full Mortise Template Hinge

Application and Features

- Use with conventional sized security hollow metal doors.
- Cast stainless steel leaves and welded in-place stainless steel pin construction.
- Hospital tips and integral anti-shear studs
- Anti-friction bearings.
- Conforms to ANSI A156.7 template dimensions.
- Meets ASTM F1758 Grade 1 requirements.
- Finish US32D (BHMA 630) satin stainless steel or USP primed for paint.
- Security fasteners standard.
- Through-wire, electric power transfer model available 5 wire 18 awg

#### **#5 Heavy Duty Prison Hinge**

Application and Features

- Use with prison type grille and plate doors surface mount.
- Barrel and leaves fabricated from cold rolled steel welded assembly.
- Steel pin welded in-place.
- Anti-friction bearings.
- Standard finish USP primed for paint.
- Security fasteners standard.
- Leaves available with screw holes or without to allow welding to door.