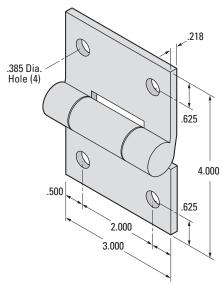

#### **#3 Access Panel Hinge**

Application and Features

- Use with electrical and mechanical system access panels or other small doors.
- Fabricated from cold rolled steel.
- Pin welded in-place.
- Security fasteners included.
- Finish primed for paint.