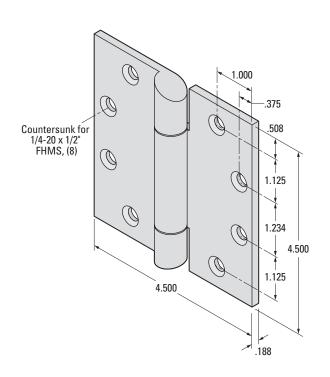

### #41/2 Institutional Full Mortise Template Hinge

Application and Features

- Use with conventional sized security hollow metal doors.
- Cast stainless steel leaves and welded in-place stainless steel pin construction.
- Hospital tips and integral anti-shear studs
- Anti-friction bearings.
- Conforms to ANSI A156.7 template dimensions.
- Meets ASTM F1758 Grade 1 requirements.
- Finish US32D (BHMA 630) satin stainless steel or USP primed for paint.
- Security fasteners standard.
- Through-wire, electric power transfer model available 5 wire 18 awg

#### **#5 Heavy Duty Prison Hinge**

Application and Features

- Use with prison type grille and plate doors surface mount.
- Barrel and leaves fabricated from cold rolled steel welded assembly.
- Steel pin welded in-place.
- Anti-friction bearings.
- Standard finish USP primed for paint.
- Security fasteners standard.
- Leaves available with screw holes or without to allow welding to door.